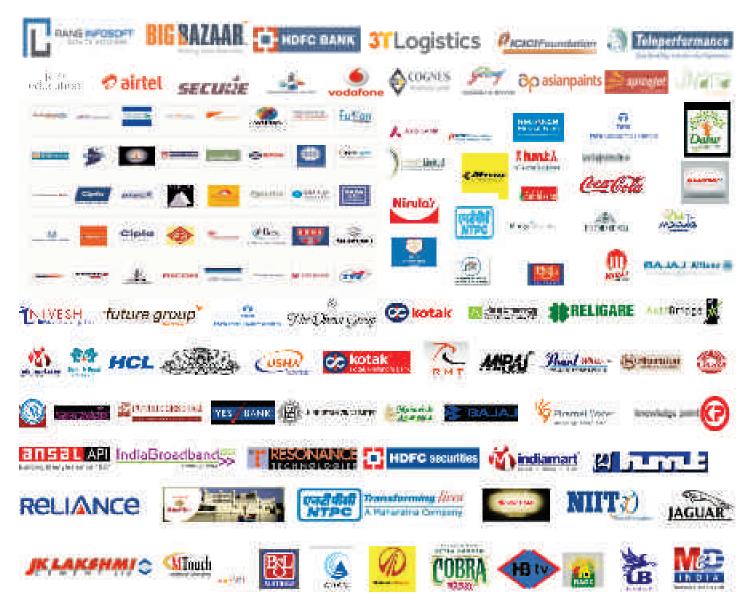

# Key Recruiters

Participating companies spanned across industries including IT, ITES & Insurance Sectors, Banking, Telecom, KPO, BPO, and Automobiles etc. and included reputed names like, NIIT, Collabera, Chai Point, Ox Ltd., Advaiya Solutions, Teleperformance, Fusion, ArcGate, Universal Hunt, IDBI Fedral, Kotak Mahindra Bank, Atlas, WPW, Omnichrome, Ananta Group of Hotels, Skytech, Holister, Koak, ICICI Bank, Brand Masala, Ruva Customer. A number of MNCs and Indian Players participated. The rules governing selection differed from company to company and required that all employees be selected and promoted through a written examination of merit or through personal interview, group discussions etc. Number of vacancies were available for qualified professionals like B Tech., M.Tech, M,Pharma and MBA and even degree holders like B.Com, B.A, B.Sc, B.B.A and B. Pharma could grab good job offers.