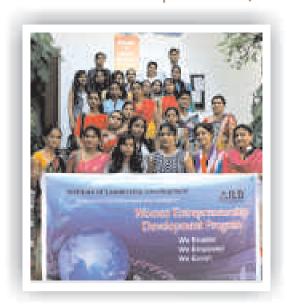

# Workshop on Women Entrepreneurship Development In Association with the Institute of Labour Development (ILD)

The Faculty of Management, PAHER University conducted Women Entrepreneurship Development Program (WEDP) in association with the Institute of Labour Development (ILD) & the Industrial Finance Corporation of India Ltd. (IFCI) to provide opportunities and facilities of T & D to meet the challenges.